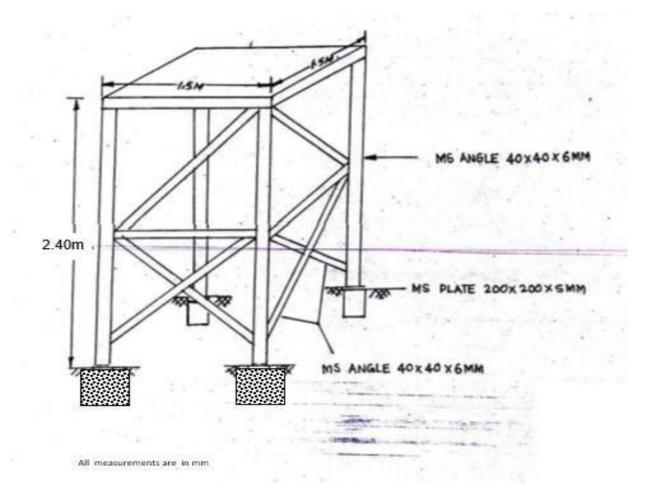

**3.** <u>Staging of water tank</u>: Water staging platform made of MS Angle of size40x40x6 mm. The overall size of the staging shall be 2.4M above Ground Level with thewater tank platform of size 1.5 x 1.5M. The staging shall be embedded into the ground with the help of MS base plates of size 200x200x5 mm welded into the bottom of the four legs of the staging. MS work shall conform to IS-800. All as per drg.